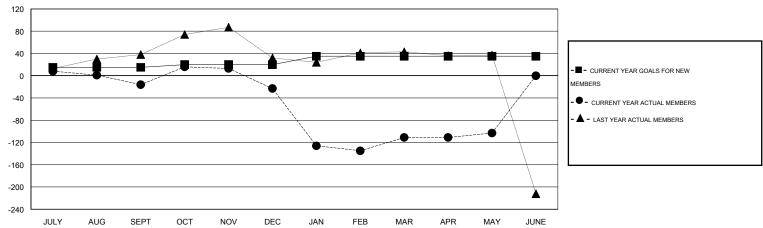

#### GOALS AND ACTUAL MEMBERS CUMULATIVE

| DROPPED CLUBS: 7  DROPPED MEMBERS |     | 19 CLUBS OF 42 ADDED 1 OR MORE<br>NEW MEMBERS | GENDER DISTRIBI<br>MALE<br>FEMALE | UTION<br>607 (47.42%)<br>673 (52.58%) |     |
|-----------------------------------|-----|-----------------------------------------------|-----------------------------------|---------------------------------------|-----|
| DECEASED                          | 2   | CLICK HERE FOR HEALTH                         | FAMILY UNIT MEMBERS               |                                       | 426 |
| CLUB CANCELLED                    | 123 | ASSESSMENT DATA                               |                                   |                                       | 166 |
| OTHER                             | 113 |                                               | HEAD OF HOUSEHOLD                 |                                       |     |
| TOTAL                             | 238 |                                               | NON-HEAD OF HOUSEHO               | 260                                   |     |