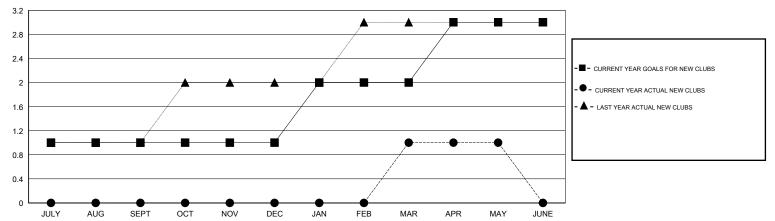

EC   | 0                | 0                   | 2                          | -2                          | OCT/NOV/DEC           | 5                  | 41                         | 48                           | -7                          |  |
| JAN/FEB/MAR   | 1                | 1                   | 5                          | -4                          | JAN/FEB/MAR           | 15                 | 42                         | 130                          | -88                         |  |
| APR/MAY/JUNE  | 1                | 0                   | 0                          | 0                           | APR/MAY/JUNE          | 0                  | 27                         | 19                           | 8                           |  |

## GOALS AND ACTUAL NEW CLUBS CUMULATIVE



#### GOALS AND ACTUAL MEMBERS CUMULATIVE



| DROPPED CLUBS: 7  DROPPED MEMBERS |     | 19 CLUBS OF 42 ADDED 1 OR MORE<br>NEW MEMBERS | GENDER DISTRIBI<br>MALE<br>FEMALE | UTION<br>607 (47.42%)<br>673 (52.58%) |     |
|-----------------------------------|-----|-----------------------------------------------|-----------------------------------|---------------------------------------|-----|
| DECEASED                          | 2   | CLICK HERE FOR HEALTH                         | FAMILY UNIT MEMBERS               |                                       | 426 |
| CLUB CANCELLED                    | 123 | ASSESSMENT DATA                               |                                   |                                       | 166 |
| OTHER                             | 113 |